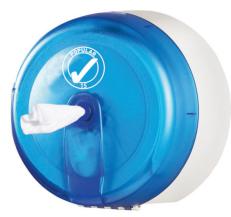

Made on our 'Robotic Production Line', from 100% recycled paper which is thoroughly tested to ensure guaranteed solubility, The Popular range comes in 120M, 150m, 200m, and 300m lengths and can feature either a 57 or 76mm core.

Suitable for high volume bathrooms which leads to less maintenance.